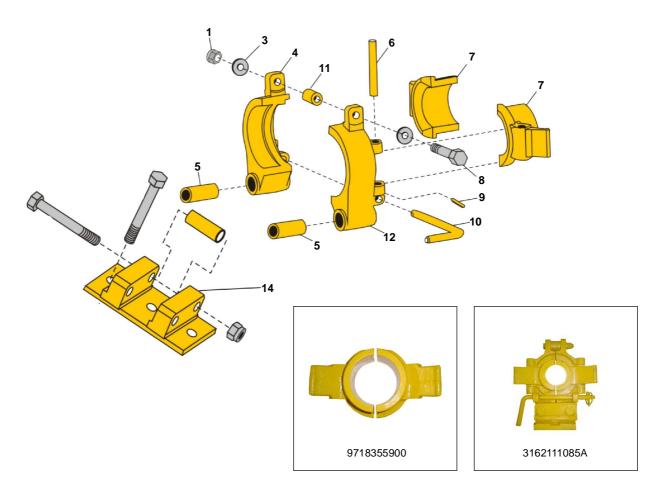

## 9. Drill Steel Support Comp. 102 mm (AirROC D40) - Manual Version for DTH Hammer - 3162111085A

| No. | Description                                                   | Modified |   | Ref. Part No. | QTY |
|-----|---------------------------------------------------------------|----------|---|---------------|-----|
| -   | Drill Steel Support Comp. With Plate & Bolt (102mm) - ROC D40 |          |   | 3162111085A   | 1   |
| 1   | – Nut (Modified)                                              |          | * | M100190       | 1   |
| 3   | - Washer                                                      |          |   | 3161014300    | 1   |
| 4   | Support Right                                                 |          |   |               | 1   |
| 5   | – Bushing                                                     |          |   | 3162104800    | 2   |
| 6   | - Shaft                                                       |          |   | 3162105400    | 2   |
| 7   | – Insert For 102mm (4")                                       |          |   | 9718355900    | 2   |
| 8   | - Screw                                                       |          |   | 0147148900    | 1   |
| 9   | – Spring Pin                                                  |          |   | 0108130100    | 2   |
| 10  | - Locking Rod Complete (Modified)                             |          | * | M100198       | 1   |
| 11  | – Bushing                                                     |          |   | 3162111700    | 1   |
| 12  | Support Left                                                  |          |   |               | 1   |
| 13A | – Drill Still Support - 102mm (4")                            |          |   | 3162111085    | 1   |
| 14  | - Drill Tube Support Attachment (See Page No. 25)             |          |   |               | 1   |

Note : 1 Item Number 13A & 14 must be ordered together.

② Reference Part Number Starting With 'M' - Is Modified.