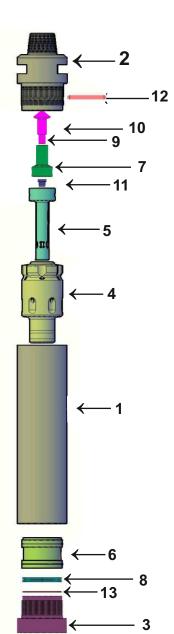

| S.No | DESCRIPTION                     |
|------|---------------------------------|
| 1    | Hammer Case                     |
| 2    | Top Sub with 4 1/2" API REG PIN |
| 3    | Front Chuck                     |
| 4    | Piston                          |
| 5    | Control tube                    |
| 6    | Guide Bush                      |
| 7    | Top Valve                       |
| 8    | Bit Retainer Ring               |
| 9    | Spring                          |
| 10   | Check Valve                     |
| 11   | Choke                           |
| 12   | Coupler Pin                     |
| 13   | O ring for Bit retainer ring    |
|      |                                 |