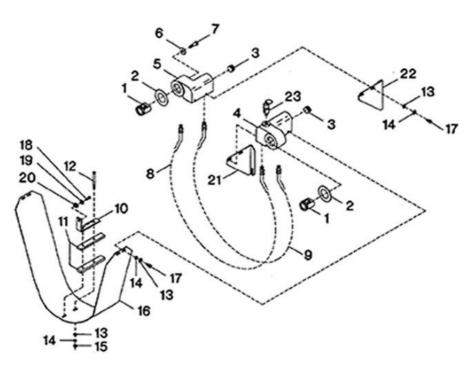

FIGURE 8. INTERCOOLER ASSEMBLY.

## 8.Intercooler Assembly - Model 5T2NL

| Figure 8. Intercooler Assembly. |          |                                       |                 |
|---------------------------------|----------|---------------------------------------|-----------------|
| Ref. No.                        | Part No. | Description                           | Units Per Assy. |
| 8-1                             | 32225948 | Connection, Manifold                  | 2               |
| 8-2                             | 30294821 | Gasket, Manifold                      | 2               |
| 8-3                             | 32179004 | Plug, Pipe - Countersunk              | 2               |
| 8-4                             | 32222572 | Manifold, Intercooler - Low Pressure  | 1               |
| 8-5                             | 32222580 | Manifold, Intercooler - High Pressure | 1               |
| 8-6                             | 32225328 | Washer, Copper - 12Mm                 | 2               |
| 8-7                             | 32225252 | Capscrew - M12 X 35                   | 2               |
| 8-8                             | 32241556 | Assembly, Tube - Completet            | 3               |
| 8-9                             | 32241564 | Assembly, Tube - Completet            | 3               |
| 8-10                            | 32226284 | Brace, Intercooler Clamp              | 1               |
| 8-11                            | 32018616 | Clamp, Intercooler Tube               | 2               |
| 8-12                            | 32225278 | Capscrew - M6 X 80                    | 2               |
| 8-13                            | 32225310 | Washer, Flat - 6Mm                    | 10              |
| 8-14                            | 32225302 | Washer, Lock - 6Mm                    | 10              |
| 8-15                            | 32225294 | Nut, Hex - 6Mm                        | 2               |
| 8-16                            | 32018590 | Shroud, Intercooler                   | 1               |
| 8-17                            | 32225229 | Capscrew - M6 X 12                    | 8               |
| 8-18                            | 32225245 | Capscrew - M8 X 12                    | 1               |
| 8-19                            | 32226086 | Washer, Flat - 8Mm                    | 1               |
| 8-20                            | 32226094 | Washer, Lock - 8Mm                    | 1               |
| 8-21                            | 32002040 | Brace, Beltguard - Low Pressure Side  | 1               |
| 8-22                            | 32002032 | Brace, Beltguard - High Pressure Side | 1               |
| 8-23                            | 72062151 | Valve, Safety - 60 Psig               | 1               |