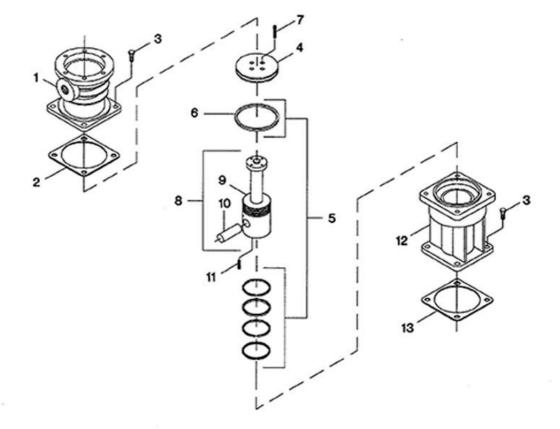

## 6. First Stage (5") Piston, Cylinder & Crosshead

FIGURE 6. FIRST STAGE (5") PISTON, CYLINDER & CROSSHEAD.

All manufacturer's names,numbers,photos,product description and/or part numbers are used for reference purposes only & it is not implied that any part listed is the product of these manufacturers. Since Approvement are made from time to time, the illustration and specifications are subject to change without notice.

## 6. First Stage (5") Piston, Cylinder & Crosshead

| Figure 6. First Stage (5") Piston, Cylinder & Crosshead. |          |                                              |                 |
|----------------------------------------------------------|----------|----------------------------------------------|-----------------|
| Ref. No.                                                 | Part No. | Description                                  | Units Per Assy. |
| 6-1                                                      | 32222416 | Cylinder, Air - 5' - High Pressure           | 1               |
| 6-2                                                      | 37135985 | Gasket, Flange                               | 1               |
| 6-3                                                      | 32225195 | Capscrew - M12 X 30                          | 8               |
| 6-4                                                      | 37140043 | Top, Piston                                  | 1               |
| 6-5                                                      | 32015109 | Set, Ring                                    | 1               |
| 6-6                                                      | 37197993 | <ul> <li>Ring, Piston - Step Seal</li> </ul> | 1               |
| 6-7                                                      | 32225153 | Screw, Socket Head - M6 X 16                 | 4               |
| 6-8                                                      | 32222796 | Assembly, Crosshead/Pin                      | 1               |
| 6-9                                                      | NSS      | Crosshead                                    | 1               |
| 6-10                                                     | 37170271 | Pin, Crosshead                               | 1               |
| 6-11                                                     | 32225211 | Setscrew - M10 X 25                          | 1               |
| 6-12                                                     | 32222325 | Guide, Crosshead                             | 1               |
| 6-13                                                     | 30294201 | Gasket, Flange                               | 1               |