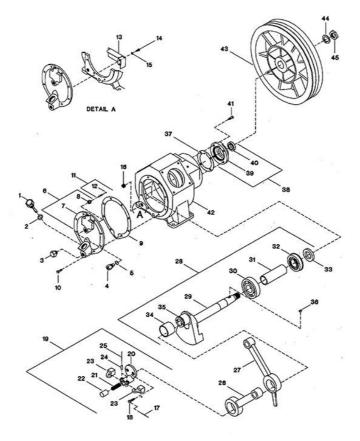

## 1.Compressor Frame Assembly - Model 5T2NL

FIGURE 1. COMPRESSOR FRAME ASSEMBLY.

All manufacturer's names,numbers,photos,product description and/or part numbers are used for reference purposes only & it is not implied that any part listed is the product of these manufacturers. Since Approvement are made from time to time, the illustration and specifications are subject to change without notice.

## 1.Compressor Frame Assembly - Model 5T2NL

|          | Figure 1. Compressor Frame Assembly. |                                                   |                |
|----------|--------------------------------------|---------------------------------------------------|----------------|
| Ref. No. | Part No.                             | Description                                       | Units Per Assy |
| 1-1      | 32222275                             | Plug, Oil Gauge                                   | 1              |
| 1-2      | 32225476                             | 0-Ring, Oil Gauge                                 | 1              |
| 1-3      | 95033445                             | Plug, Pipe - Hex Head - 1/2"                      | 1              |
| 1-4      | 32250144                             | Assembly, Pilot Valve                             | 1              |
| 1-5      | 32225500                             | Washer, Copper - Pilot Valve                      | 1              |
| 1.6      | 32222903                             | Assembly, Frame End Cover                         | 1              |
| 1 -7     | 32222291                             | Cover, Frame End                                  | 1              |
| 1-8      | 32222432                             | Bushing, Pilot Valve                              | 1              |
| 1-9      | 30294979                             | Gasket, Frame End Cover                           | 1              |
| 1-10     | 32225187                             | Capscrew - M10 X 25                               | 8              |
| 1-11     | 32255127                             | Assembly, Thrust Pin                              | 1              |
| 1-12     | 32225492                             | O-Ring, Thrust Pin                                | 1              |
| 1-13     | 30285548                             | Baffle, Low Oil Level Switch                      | 1              |
| 1-14     | 32225203                             | Capscrew - M6 X 10                                | 2              |
| 1-15     | 32225302                             | Washer, Lock - 6Mm                                | 2              |
| 1-16     | 32179020                             | Plug, Pipe - Countersunk Hex Head                 | 1              |
| 1-17     | 37605193                             | Lockwire - 12Ga                                   | 5"             |
| 1-18     | 32225179                             | Capscrew - M10 X 20                               | 2              |
| 1-19     | 32222812                             | Assembly, Crankpin Cap                            | 1              |
| 1-20     | 32222457                             | Body, Crankpin Cap                                | 1              |
| 1-21     | 30815898                             | Spring, Centrifugal Unloader                      | 1              |
| 1-22     | 32222440                             | Plunger, Centrifugal Unloader                     | 1              |
| 1-23     | 30220875                             | Weight, Centrifugal Unloader                      | 2              |
| 1-24     | 30214951                             | Pin, Centrifugal Unloader Weight                  | 2              |
| 1-25     | 37605185                             | Lockwire - 12Ga                                   | 5"             |
| 1-26     | 32222382                             | Rod, Connecting - Low Pressure                    | 1              |
| 1-27     | 32222267                             | Rod, Connecting - High Pressure                   | 1              |
| 1-28     | 32222671                             | Assembly, Crankshaft                              | 1              |
| 1-29     | NSS                                  | Assembly, Disc & Shaft                            | 1              |
| 1-30     | 95214342                             | Bearing, Ball                                     | 1              |
| 1-31     | 37127933                             | Spacer, Crankshaft/Bearing                        | 1              |
| 1-32     | 95213948                             | Bearing, Ball - W/Snap Ring                       | 1              |
| 1-33     | 30217012                             | Ring, Bearing Retainer                            | 1              |
| 1-34     | 37002367                             | Bushing, Crankpin                                 | 1              |
| 1-35     | 32185803                             | Loctite 609 - Tube- For Crankpin Bushing Assembly | .5 MIL         |
| 1-36     | 32226144                             | Key, Woodruff                                     | 1              |
| 1-37     | 30295059                             | Gasket, Shaft End Cover                           | 1              |
| 1-38     | 32222556                             | Assembly, Shaft End Cover                         | 1              |
| 1-39     | NSS                                  | Cover, Shaft End                                  | 1              |
| 1-40     | 32204547                             | • Seal, Oil                                       | 1              |
| 1-41     | 32225187                             | Capscrew - M10 X 25                               | 4              |
| 1-42     | 32222317                             | Frame, Compressor                                 | 1              |
| 1-43     | 32222655                             | Wheel, V-Belt                                     | 1              |
| 1-44     | 32225351                             | Washer, Lock - Beltwheel                          | 1              |
| 1-45     | 32225344                             | Nut - Beltwheel                                   | 1              |