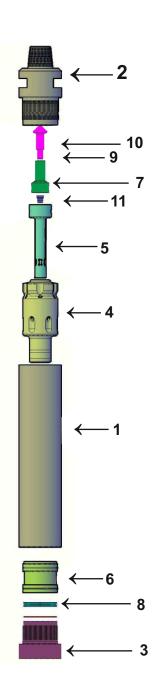

| S.No | DESCRIPTION                      |
|------|----------------------------------|
| 1    | Hammer Case                      |
| 2    | Top Sub With 3 1/2" Api Reg. Pin |
| 3    | Front Chuck                      |
| 4    | Piston                           |
| 5    | Control Tube                     |
| 6    | Guide Bush                       |
| 7    | Top Valve                        |
| 8    | Bit Retainer Ring                |
| 9    | Spring                           |
| 10   | Chuck Valve                      |
| 11   | Choke                            |
|      |                                  |