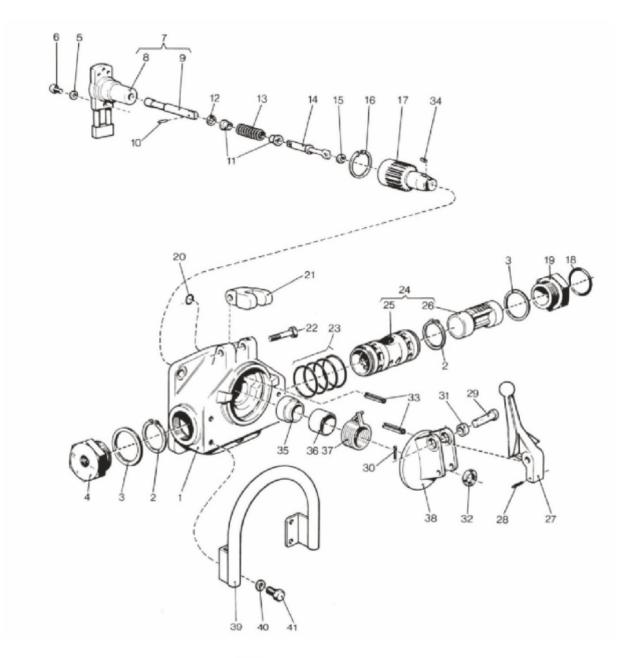

## 11. Air Control Bucket

| No. | Description                                                  | Modified   |   | Ref. Part No. | QTY |
|-----|--------------------------------------------------------------|------------|---|---------------|-----|
| -   | Air Control Bucket Complete                                  |            |   | 5032015586    | 1   |
| 1   | <ul> <li>Valve Housing (Not Delivered Separately)</li> </ul> |            |   | 5032015501    | 1   |
| 2   | - Circlip                                                    |            |   | 0335114600    | 2   |
| 3   | - Gasket                                                     |            |   | 0657586400    | 2   |
| 4   | – Plug                                                       |            |   | 5112095500    | 1   |
| 5   | - Spring Washer                                              |            |   | 0333212500    | 3   |
| 6   | - Screw                                                      |            |   | 0211132200    | 3   |
| 7   | - Valve Casing Complete                                      |            |   | 5031023080    | 1   |
| 8   | – – Valve Casing                                             |            |   | -             | 1   |
| 9   | – – Main Valve                                               |            |   | -             | 1   |
| 10  | – Pin                                                        |            |   | 0108129200    | 1   |
| 11  | - Spacer                                                     |            |   | 5032015200    | 2   |
| 12  | - Circlip                                                    |            |   | 0335212500    | 1   |
| 13  | – Spring                                                     |            |   | 5032015400    | 1   |
| 14  | - Swivel Rod                                                 |            |   | 5032015000    | 1   |
| 15  | – Felt Ring                                                  |            |   | 5032015100    | 1   |
| 16  | – Circlip Int.                                               |            |   | 0335214600    | 1   |
| 17  | – Pinion                                                     | 5032015300 | * | M10391        | 1   |
| 18  | – O Ring                                                     |            |   | 0663213600    | 1   |
| 19  | - Adapter                                                    |            |   | 5032016500    | 1   |
| 20  | – O Ring                                                     |            |   | 0663212000    | 1   |
| 21  | - Locking Clamp for Bucket Motor                             | 5032031600 | * | M10367B       | 1   |
| 22  | – Bolt                                                       | 5032027900 | * | M10396        | 1   |
| 23  | – O Ring                                                     |            |   | 0663613500    | 4   |
| 24  | <ul> <li>Valve with bushing</li> </ul>                       |            |   | 5032014680    | 1   |
| 25  | Bushing (Not Delivered Separately)                           |            |   | -             | 1   |
| 26  | Valve (Not Delivered Separately)                             |            |   | -             | 1   |
| 27  | – Lever Complete                                             |            |   | 5032031500    | 1   |
| 28  | – Pin                                                        |            |   | 0108132700    | 1   |
| 29  | – Bolt                                                       | 0113225500 | * | M10403        | 1   |
| 30  | – Split Pin                                                  |            |   | 0111130500    | 1   |
| 31  | - Bushing                                                    |            |   | 5032016000    | 2   |
| 32  | – Nut                                                        |            |   | 0295310500    | 1   |
| 33  | – Pin                                                        |            |   | 0108136200    | 2   |
| 34  | - Key                                                        |            |   | 0337255700    | 1   |
| 35  | – Bushing                                                    |            |   | 5032014900    | 1   |
| 36  | - Sleeve                                                     |            |   | 5032014800    | 1   |
| 37  | – Spring                                                     |            |   | 5032014700    | 1   |
| 38  | – Cover                                                      |            |   | 5032016100    | 1   |
| 39  | - Hand Support                                               |            |   | 5032015600    | 1   |
| 40  | – Spring Washer                                              |            |   | 0333213600    | 4   |
| 41  | - Screw                                                      |            |   | 0147139900    | 4   |

Note: 1 Reference Part Number Starting With 'M' - Is Modified