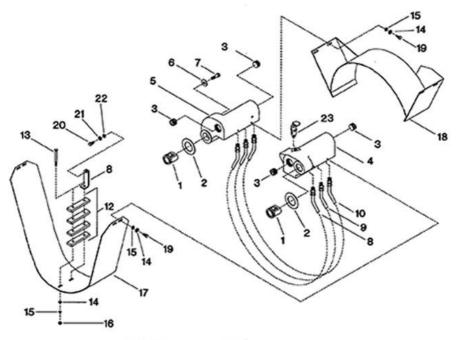

## 8.INTERCOOLER ASSEMBLY - 10T3NLM

|          | FIGURE 8. INTERCOOLER ASSEMBLY. |                                       |                 |
|----------|---------------------------------|---------------------------------------|-----------------|
| Ref. No. | Part No.                        | Description                           | Units Per Assy. |
| 8-1      | 32225948                        | Connection, Manifold                  | 2               |
| 8-2      | 30294821                        | Gasket, Manifold                      | 2               |
| 8-3      | 95033304                        | Plug, Pipe - Countersunk              | 4               |
| 8-4      | 32222622                        | Manifold, Intercooler - Low Pressure  | 1               |
| 8-5      | 32222630                        | Manifold, Intercooler - High Pressure | 1               |
| 8-6      | 32225328                        | Washer, Copper - 12mm                 | 2               |
| 8-7      | 32225252                        | Capscrew - M12 X 35                   | 2               |
| 8-8      | 32241697                        | Assembly, Tube - Completet            | 4               |
| 8-9      | 32241564                        | Assembly, Tube - Completet            | 3               |
| 8-10     | 32241671                        | Assembly, Tube - Completet            | 4               |
| 8-11     | 32226060                        | Brace, Intercooler Clamp              | 1               |
| 8-12     | 37140175                        | Clamp, Intercooler Tube               | 4               |
| 8-13     | 32225260                        | Capscrew - M6 X 100                   | 2               |
| 8-14     | 32225310                        | Washer, Flat - 6mm                    | 10              |
| 8-15     | 32225302                        | Washer, Lock - 6mm                    | 10              |
| 8-16     | 32225294                        | Nut, Hex - 6mm                        | 2               |
| 8-17     | 32222390                        | Shroud, Intercooler - Bottom          | 1               |
| 8-18     | 37140027                        | Shroud, Intercooler - Top             | 1               |
| 8-19     | 32225229                        | Capscrew - M6 X 12                    | 8               |
| 8-20     | 32225237                        | Capscrew - M8 X 16                    | 1               |
| 8-21     | 32226086                        | Washer, Flat - 8mm                    | 1               |
| 8-22     | 32226094                        | Washer, Lock - 8mm                    | 1               |
| 8-23     | 72062151                        | Valve, Relief - 60 Psig               | 1               |