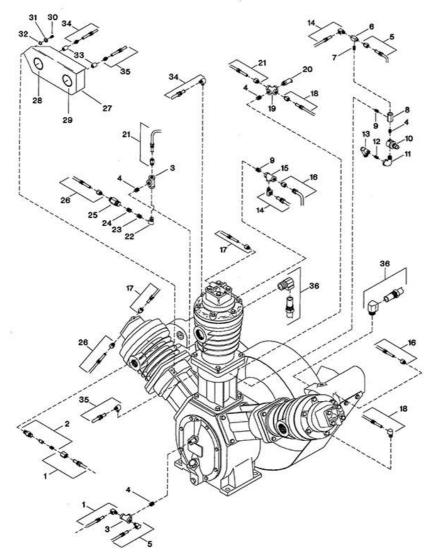

FIGURE 7. TUBE ASSEMBLIES.

12

All manufacturer's names,numbers,photos,product description and/or part numbers are used for reference purposes only & it is not implied that any part listed is the product of these manufacturers. Since Approvement are made from time to time, the illustration and specifications are subject to change without notice.

## 7.Tube Assemblies - 10T3NLM

| FIGURE 7. Tube Assemblies. |          |                                                               |                 |
|----------------------------|----------|---------------------------------------------------------------|-----------------|
| Ref. No.                   | Part No. | Description                                                   | Units Per Assy. |
| 7-1                        | 32241622 | Assembly, Tube - Cylinder Relief Valve/Pilot Valve -Completet | 1               |
| 7-2                        | 32225567 | Valve, Cylinder Relief                                        | 1               |
| 7-3                        | 95298485 | Tee, Pipe - 1/4"                                              | 2               |
| 7-4                        | 95426714 | Nipple, Close - 1/4 X 7/8°                                    | 4               |
| 7-5                        | 32241614 | Assembly, Tube - Pilot Valve/Shuttle Valve - Completet        | 1               |
| 7-6                        | 37007572 | Valve, Shuttle                                                | 1               |
| 7-7                        | 95242491 | Nipple, Close                                                 | 1               |
| 7-8                        | 32225799 | Valve, Intercooler Vent                                       | 1               |
| 7-9                        | 95242491 | Nipple, Close - 1/8 X 3/4'                                    | 2               |
| 7-10                       | 32225807 | Regulator                                                     | 1               |
| 7-11                       | 32231060 | Elbow, Reducing - 3/8 X 1/8"                                  | 1               |
| 7-12                       | 32225823 | Nipple, Pipe - 1/4 X 1/8"                                     | 1               |
| 7-13                       | 32225831 | Filter                                                        | 1               |
| 7-14                       | 32241630 | Assembly, Tube - Shuttle Valve/Low Pressure                   | 1               |
|                            |          | Constant Speed Unloader - Completet                           |                 |
| 7-15                       | 95063418 | Tee, Pipe - 1/8"                                              | 1               |
| 7-16                       | 32241721 | Assembly, Tube - Constant Speed Unloader - Lp/Lp - Completet  | 1               |
| 7-17                       | 32241655 | Assembly, Tube - Constant Speed Unloader - Lp/Hp - Completet  | 1               |
| 7-18                       | 32241705 | Assembly, Tube - Distance Piece - Lp/Lp - Completet           | 1               |
| 7-19                       | 32127201 | Cross, Pipe - 1/4"                                            | 1               |
| 7-20                       | 72062151 | Valve, Relief - 60 Psig                                       | i               |
| 7-21                       | 32241713 | Assembly, Tube - Distance Piece - Lp/Hp - Complete\$          | 1               |
| 7-22                       | 32225716 | Elbow, Reducing - 1/4 X 7/8"                                  | 1               |
| 7-23                       | 95038030 | Bushing, Reducing                                             | 1               |
| 7-24                       | 32225666 | Bushing                                                       | 1               |
| 7-25                       | 32001141 | Valve, Check                                                  | 1               |
| 7-26                       | 32241648 | Assembly, Tube - Distance Piece/Csu - Completet               | 1               |
| 7-27                       | 37140068 | Panel, Gauge                                                  | 1               |
| 7-28                       | 32020547 | Gauge, Pressure - Intercooler                                 | 1               |
| 7-29                       | 32020554 | Gauge, Pressure - Discharge                                   | 1               |
| 7-30                       | 32225229 | Capscrew - M6 X 12                                            | 4               |
| 7-31                       | 32225310 | Washer, Flat - 6mm                                            | 4               |
| 7-32                       | 32225302 | Washer, Lock - 6mm                                            | 4               |
| 7-33                       | 32131674 | Coupling, Pipe - 1/8°                                         | 2               |
| 7-34                       | 32241572 | Assembly, Tube - Intercooler/Pressure Gauge - Completet       | 1               |
| 7-35                       | 32241580 | Assembly, Tube - Distance Piece/Pressure Gauge - Completet    | 1               |
| 7-36                       | 32241663 | Assembly, Tube - Lp Manifold/Cylinder - Completet             | 1               |