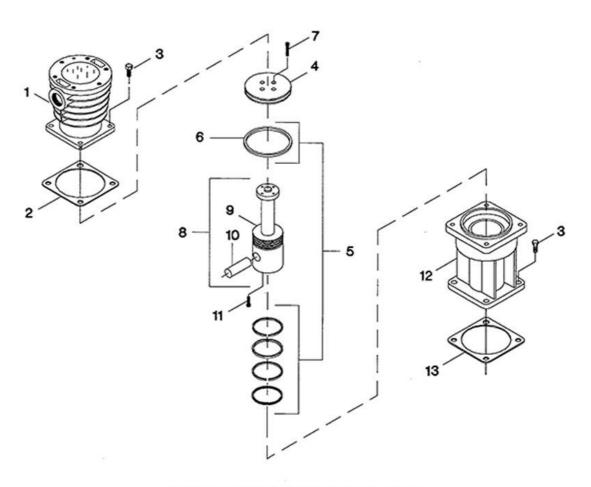

FIGURE 6. 5" PISTON, CYLINDER & CROSSHEAD

## 6. 5" Piston, Cylinder & Crosshead - 10T3NLM

| FIGURE 6. 5" Piston, Cylinder & Crosshead |          |                                    |                 |
|-------------------------------------------|----------|------------------------------------|-----------------|
| Ref. No.                                  | Part No. | Description                        | Units Per Assy. |
| 6-1                                       | 32222416 | Cylinder, Air - 5" - High Pressure | 2               |
| 6-2                                       | 37135985 | Gasket, Flange                     | 2               |
| 6-3                                       | 32225195 | Capscrew - M12 X 30                | 16              |
| 6-4                                       | 37140043 | Top, Piston                        | 2               |
| 6-5                                       | 32015109 | Set, Ring                          | 2               |
| 6-6                                       | 37197993 | Ring, Piston - Step Seal           | 1               |
| 6-7                                       | 32225153 | Screw, Socket Head - M6 X 15       | 8               |
| 6-8                                       | 32222796 | Assembly, Crosshead/Pin            | 2               |
| 6-9                                       | NSS      | Crosshead                          | 1               |
| 6-10                                      | 37170271 | Pin, Crosshead                     | 1               |
| 6-11                                      | 32225211 | Setscrew - M10 X 25                | 2               |
| 6-12                                      | 32222325 | Guide, Crosshead                   | 2               |
| 6-13                                      | 30294201 | Gasket, Flange                     | 2               |