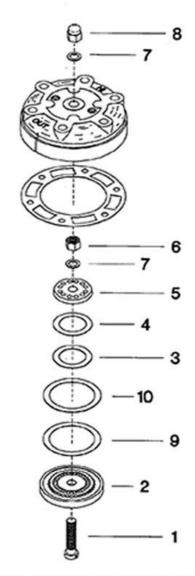

FIGURE 4. LOW PRESSURE CONCENTRIC RING VALVE

## 4.LOW PRESSURE CONCENTRIC RING VALVE - 10T3NLM Parts For Compressor

|          | FIGURE 4. L |                          |                 |
|----------|-------------|--------------------------|-----------------|
| Ref. No. | Part No.    | Description              | Units Per Assy. |
| REF.     | 37004843    | Valve, 50 - Complete     | 2               |
| 4-1      | 30279897    | Bolt, Valve              | 1               |
| 4-2      | 30229538    | Seat, Valve - Discharge  | 1               |
| 4-3      | 30181499    | Plate, Valve - Discharge | 1               |
| 4-4      | 30221501    | Spring, Valve            | 1               |
| 4-5      | 30218978    | Plate, Stop              | 1               |
| 4-6      | 95076816    | • Nut, Hex               | 1               |
| 4-7      | 37092897    | Washer, Belleville       | 2               |
| 4-8      | 30287650    | • Nut, Acorn             | 1               |
| 4-9      | 30221550    | Spring, Valve - Inlet    | 1               |
| 4-10     | 30215891    | Plate, Valve - Inlet     | 1               |