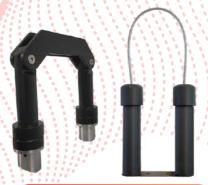

# MPI AC HWDC YOKE

- Lifting Capacity: 22.5 kg in HWDC & 4.5 kg in AC. MF-ADY
- Yoke Weight: Less than 3kgs MF-ADY
- Articulated Legs: Interpole Distance Adjustable up to 12" (300mm) MF-ADY
- Duty Cycle: 2 mins MF-ADY
- Powered by a 220V single-phase current