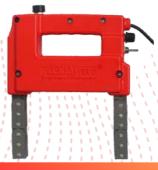

# MPI AC HWDC YOKE

- Lifting Capacity: 22.5 kg in HWDC & 4.5 kg in AC. MF-ADY
- Yoke Weight: Less than 3kgs MF-ADY
- Articulated Legs: Interpole Distance Adjustable up to 12" (300mm) MF-ADY
- Duty Cycle: 2 mins MF-ADY
- Powered by a 220V single-phase current