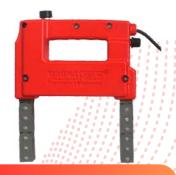

# MAGNETIC PARTICLE TESTING MPIYOKES

Best Quality

Best Price

**Best Warranty** 

- Lifting Capacity: 4.5kg MF-ACY
- Yoke Weight: Less than 3kgs MF-ACY
- Articulated Legs: Interpole Distance Adjustable up to 12" (300mm) MF-ACY
- Duty Cycle: 2 mins MF-ACY
- Powered by a 220V single-phase current