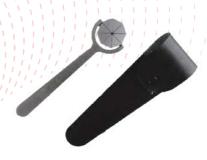

### **PIE GAUGE**

- Eight linear discontinuities for indications in all directions
- Non-ferrous handle with pivot for easy and accurate usage