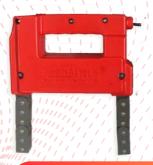

## **MPI BATTERY TYPE YOKE**

- Lifting Capacity: 22.5 kg MF-DCY
- Yoke Weight: Less than 3kgs MF-DCY
- Articulated Legs: Interpole Distance Adjustable up to 12" (300mm) MF-DCY
- Battery Backup: 2-3 Hours MF-DCY