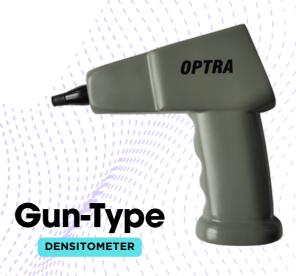

### **OPTRA FILM DESITOMETER**

- Measuring accuracy: ±0.03D (up to 4.2D)
- Standard In-Built Rechargeable Battery
- USB Charing
- Over 5,000 Readings per Charge
- Advanced LED Display
- Continuous Battery Monitoring
- Battery-Saving Auto-Off Feature
- can view previous 6 readings