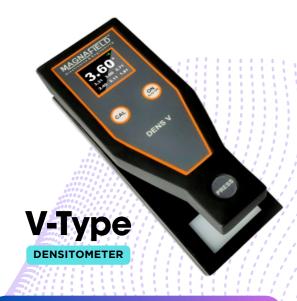

### **DENS V FILM DENSITOMETER**

- Built-in Light Source
- Measuring accuracy: ±0.03D (up to 4.2D)
- Standard In-Built Rechargeable Battery
- USB Charing
- Over 20,000 Readings per Charge
- Advanced LED Display
- Continuous Battery Monitoring
- **Battery-Saving Auto-Off Feature**
- can view previous 6 readings