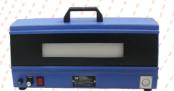

**RTV-LED-8** 

RTV-LED-12

RTV-LED-16

**RTV-LED-CS** 

| DESCRIPTION  | MF-RTV-LED-8          | MF-RTV-LED-12 | MF-RTV-LED-16 | MF-RTV-LED-CS     |
|--------------|-----------------------|---------------|---------------|-------------------|
| Screen size  | 2.5"x 8"              | 4"x 12"       | 4"x 16"       | Round Aperture 6" |
| Housing      | Aluminium             | Mild Steel    | Mild Steel    | Mild Steel        |
| Reading Lamp | NO                    | YES           | YES           | YES               |
| Screen Mask  | Electronic<br>Shutter | YES           | YES           | NO                |
| Power Input  | 230V 50/60Hz          | 230V 50/60Hz  | 230V 50/60Hz  | 230V 50/60Hz      |
| Weight       | 1.5 kgs approx.       | 5 kgs approx. | 6 kgs approx. | 8 kgs approx.     |
| No. of Fans  | 2 nos.                | 2 nos.        | 2 nos.        | 1 nos.            |