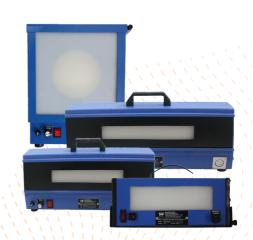

**RTV-LED-8** 

RTV-LED-12

RTV-LED-16

**RTV-LED-CS** 

| DESCRIPTION  | MF-RTV-LED-8          | MF-RTV-LED-12 | MF-RTV-LED-16 | MF-RTV-LED-CS     |
|--------------|-----------------------|---------------|---------------|-------------------|
| Screen size  | 2.5"x 8"              | 4"x 12"       | 4"x 16"       | Round Aperture 6" |
| Housing      | Aluminium             | Mild Steel    | Mild Steel    | Mild Steel        |
| Reading Lamp | NO                    | YES           | YES           | YES               |
| Screen Mask  | Electronic<br>Shutter | YES           | YES           | NO                |
| Power Input  | 230V 50/60Hz          | 230V 50/60Hz  | 230V 50/60Hz  | 230V 50/60Hz      |
| Weight       | 1.5 kgs approx.       | 5 kgs approx. | 6 kgs approx. | 8 kgs approx.     |
| No. of Fans  | 2 nos.                | 2 nos.        | 2 nos.        | 1 nos.            |