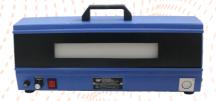

**RTV-LED-8** 

RTV-LED-12

RTV-LED-16

**RTV-LED-CS** 

| DESCRIPTION  | MF-RTV-LED-8          | MF-RTV-LED-12 | MF-RTV-LED-16 | MF-RTV-LED-CS     |
|--------------|-----------------------|---------------|---------------|-------------------|
| Screen size  | 2.5"x 8"              | 4"x 12"       | 4"x 16"       | Round Aperture 6" |
| Housing      | Aluminium             | Mild Steel    | Mild Steel    | Mild Steel        |
| Reading Lamp | NO                    | YES           | YES           | YES               |
| Screen Mask  | Electronic<br>Shutter | YES           | YES           | NO                |
| Power Input  | 230V 50/60Hz          | 230V 50/60Hz  | 230V 50/60Hz  | 230V 50/60Hz      |
| Weight       | 1.5 kgs approx.       | 5 kgs approx. | 6 kgs approx. | 8 kgs approx.     |
| No. of Fans  | 2 nos.                | 2 nos.        | 2 nos.        | 1 nos.            |