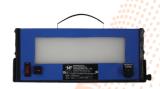

**RTV-LED-8** 

RTV-LED-12

RTV-LED-16

**RTV-LED-CS** 

| DESCRIPTION  | MF-RTV-LED-8          | MF-RTV-LED-12 | MF-RTV-LED-16 | MF-RTV-LED-CS     |
|--------------|-----------------------|---------------|---------------|-------------------|
| Screen size  | 2.5"x 8"              | 4"x 12"       | 4"x 16"       | Round Aperture 6" |
| Housing      | Aluminium             | Mild Steel    | Mild Steel    | Mild Steel        |
| Reading Lamp | NO                    | YES           | YES           | YES               |
| Screen Mask  | Electronic<br>Shutter | YES           | YES           | NO                |
| Power Input  | 230V 50/60Hz          | 230V 50/60Hz  | 230V 50/60Hz  | 230V 50/60Hz      |
| Weight       | 1.5 kgs approx.       | 5 kgs approx. | 6 kgs approx. | 8 kgs approx.     |
| No. of Fans  | 2 nos.                | 2 nos.        | 2 nos.        | 1 nos.            |