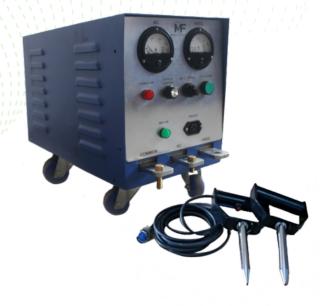

## **MPI PROD TYPE MACHINE**

- Output: 1200 / 1500 / 2000 / 3000 / 4000 / 5000 / 6000 / 8000 amps AC and HWDC Magnetizing Current
- Supports both AC and HWDC magnetizing current modes
- Thermal overload circuitry protection for enhanced safety
- Available voltages: 230V/415V, 50 or 60 Hz
- Dual operating modes: AC and HWDC for adaptability
- Inbuilt demagnetization feature for efficient post-inspection procedures
- Tailored for site inspection jobs, combining mobility and precision for your MPT needs.